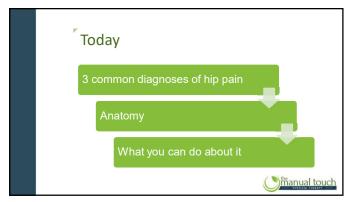

4/21/2025

7

9

11 12

Common Complaints

I can't: run, play pickleball, tennis, bowl, etc
I feel less mobile
Rolling over in bed
Incontinence
Sex
Weakness
Driving

13

Most common causes of Hip Pain

Arthritis - degenerative joint disease

Weakness

Tendonitis or bursitis

15

17 18

27 28

Diagnosis dictates the exercise program

29 30