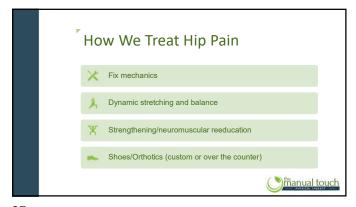

years, I was able to travel by train downtown and visit the Art Institute. There was lots of walking and sitting, activities which previously caused me to be in pain for several days afterwards. But today, I'm just a little sore. I feel I've made very good progress in feeling better, stronger and feel less pain." I injured my hip while doing lots of walking during this past year of COVID. I went to a traditional physical therapist who brought me along a little bit, but my progress plateaued. I went to see the therapists at The Manual Touch, and with their holistic approach, I not only healed, but I gained strength and mobility in my core. I can never thank them enough. manual touch

33 34



Puzzle https://themanualtouch.com/putting-the-piecesof-your-puzzle-together/ manual touch

35 36









39 40





41 42









45 46





47 48









51 5





53 54