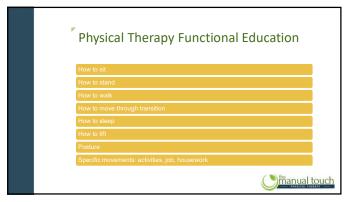

Arthritis - degenerative joint disease

Weakness

Tendonitis or bursitis

15

17 18

27 28

Diagnosis dictates the exercise program

29 30