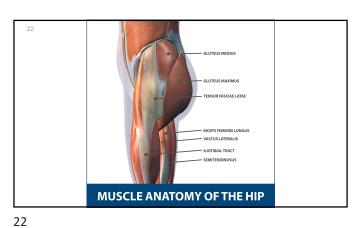

4/21/2025





7





9





11 12

Common Complaints

I can't: run, play pickleball, tennis, bowl, etc
I feel less mobile
Rolling over in bed
Incontinence
Sex
Weakness
Driving



13

Most common causes of Hip Pain

Arthritis - degenerative joint disease

Weakness

Tendonitis or bursitis



15





17 18





















27 28

Diagnosis dictates the exercise program



29 30



Will Therapy Help? • First Determine: Is the pain in your hip **REPRODUCIBLE?** • If so, then it is likely **REDUCIBLE**. manual touch

32



""I'm very excited because I'm getting stronger, more stable when I'm walking, and more flexible. Yesterday, for the first time in several years, I was able to travel by train downtown and visit the Art Institute. There was lots of walking and sitting, activities which previously caused me to be in pain for several days afterwards. But today, I'm just a little sore. I feel I've made very good progress in feeling better, stronger and feel less pain." I injured my hip while doing lots of walking during this past year of COVID. I went to a traditional physical therapist who brought