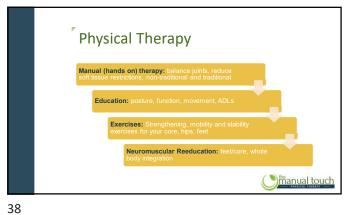

ears, I was able to travel by train downtown and visit the Art Institute. There was lots of walking and sitting, activities which previously caused me to be in pain for several days afterwards. But today, I'm just a little sore. I feel I've made very good progress in feeling better, stronger and feel less pain." I injured my hip while doing lots of walking during this past year of COVID. I went to a traditional physical therapist who brought me along a little bit, but my progress plateaued. I went to see the therapists at The Manual Touch, and with their holistic approach, I not only healed, but I gained strength and mobility in my core. I can never thank them enough. manual touch

33 34



Puzzle https://themanualtouch.com/putting-the-piecesof-your-puzzle-together/ manual touch

35 36









39 40





41 42









45 46





47 48









51 5





53 54