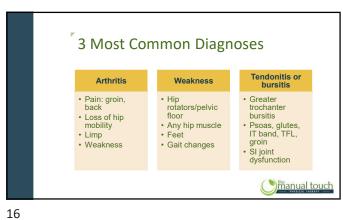

Arthritis - degenerative joint disease

Weakness

Tendonitis or bursitis

15

17 18

27 28

Diagnosis dictates the exercise program

29 30