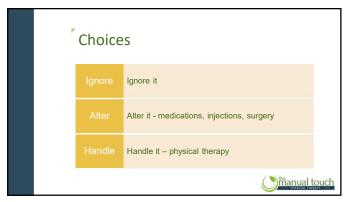

Will Therapy Help? • First Determine: Is the pain in your hip **REPRODUCIBLE?** • If so, then it is likely **REDUCIBLE**. manual touch

32

""I'm very excited because I'm getting stronger, more stable when I'm walking, and more flexible. Yesterday, for the first time in several years, I was able to travel by train downtown and visit the Art Institute. There was lots of walking and sitting, activities which previously caused me to be in pain for several days afterwards. But today, I'm just a little sore. I feel I've made very good progress in feeling better, stronger and feel less pain." I injured my hip while doing lots of walking during this past year of COVID. I went to a traditional physical therapist who brought me along a little bit, but my progress plateaued. I went to see the therapists at The Manual Touch, and with their holistic approach, I not only healed, but I gained strength and mobility in my core. I can never thank them enough. manual touch